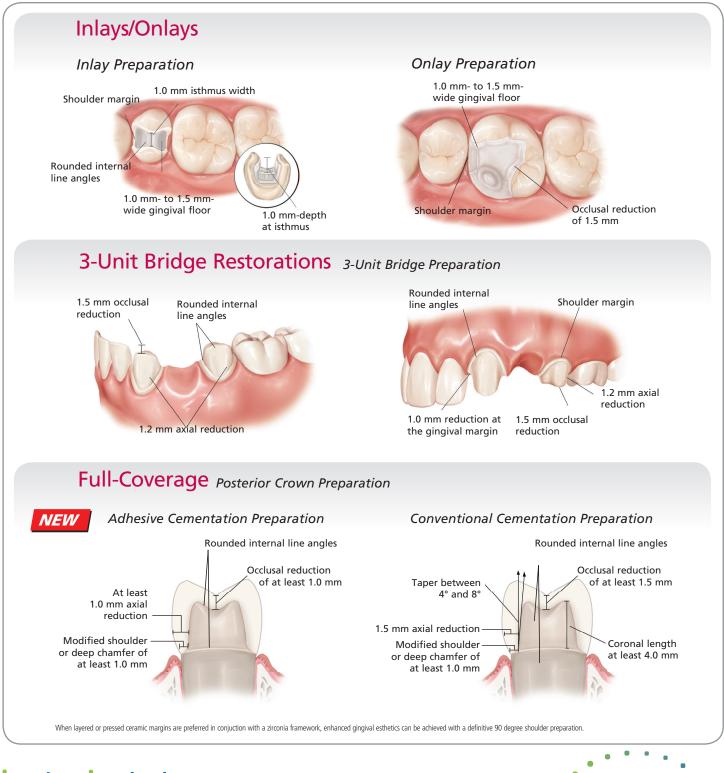

## All-Ceramic Chairside Preparation Guide for IPS e.max®

Posterior Chairside Preparation Guide