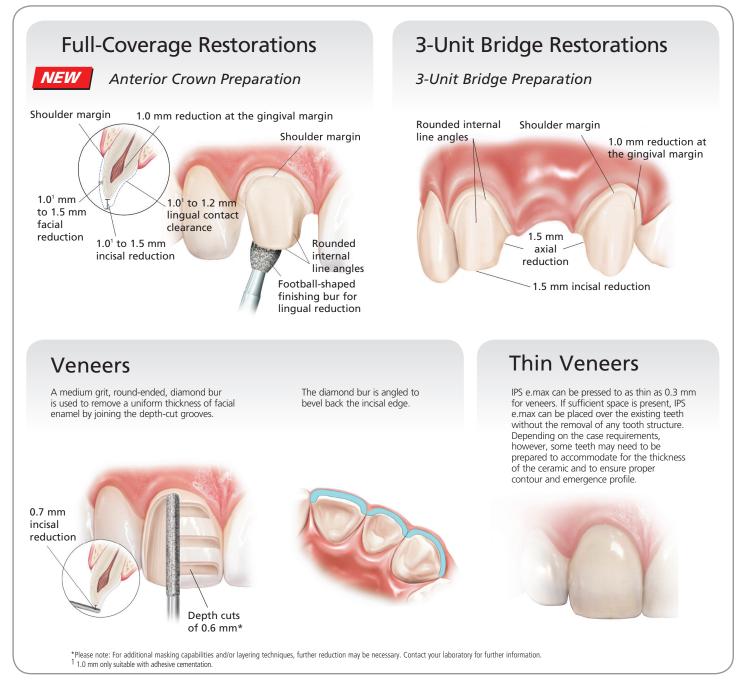

for IPS e.max<sup>®</sup>

#### For IPS e.max<sup>®</sup> indications

|           |        | IPS e.max<br>Ceram/ZirPress | IPS e.max<br>ZirCAD | IPS e.ma<br>CAD/Pres |
|-----------|--------|-----------------------------|---------------------|----------------------|
| Anterior  | Crown  |                             | <b>v</b>            | ~                    |
|           | Veneer | <ul> <li>✓</li> </ul>       |                     | ~                    |
|           | Bridge |                             | ✓                   | ~                    |
| Posterior | Crown  |                             | <b>v</b>            | ~                    |
|           | Bridge |                             | ✓                   |                      |

### Anterior Chairside Preparation Guide





## All-Ceramic Chairside Preparation Guide for IPS e.max®

Posterior Chairside Preparation Guide



# ivoclarvivadent.com

Call us toll free at 1-800-533-6825 in the U.S., 1-800-263-8182 in Canada. ©2016 Ivoclar Vivadent, Inc. Ivoclar Vivadent and IPS e.max are registered trademarks of Ivoclar Vivadent, Inc. 598204 #9794 Rev 2 10/2016 vivadent passion vision innovation